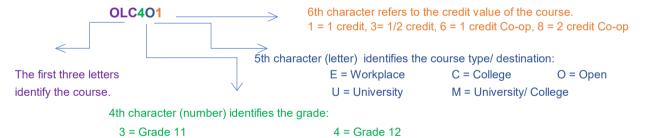

(there is no Grade 11 College Chemistry) |
|                                     |                                            | SCH4U1*      | Chemistry, Grade 12 University                                       |
|                                     |                                            | SPH3U1       | Physics, Grade 11 University                                         |
|                                     |                                            | SPH4C1       | Physics, Grade 12 College                                            |
|                                     |                                            |              |                                                                      |

SPH4U1\*

Physics, Grade 12 University

## Figuring out a course code: