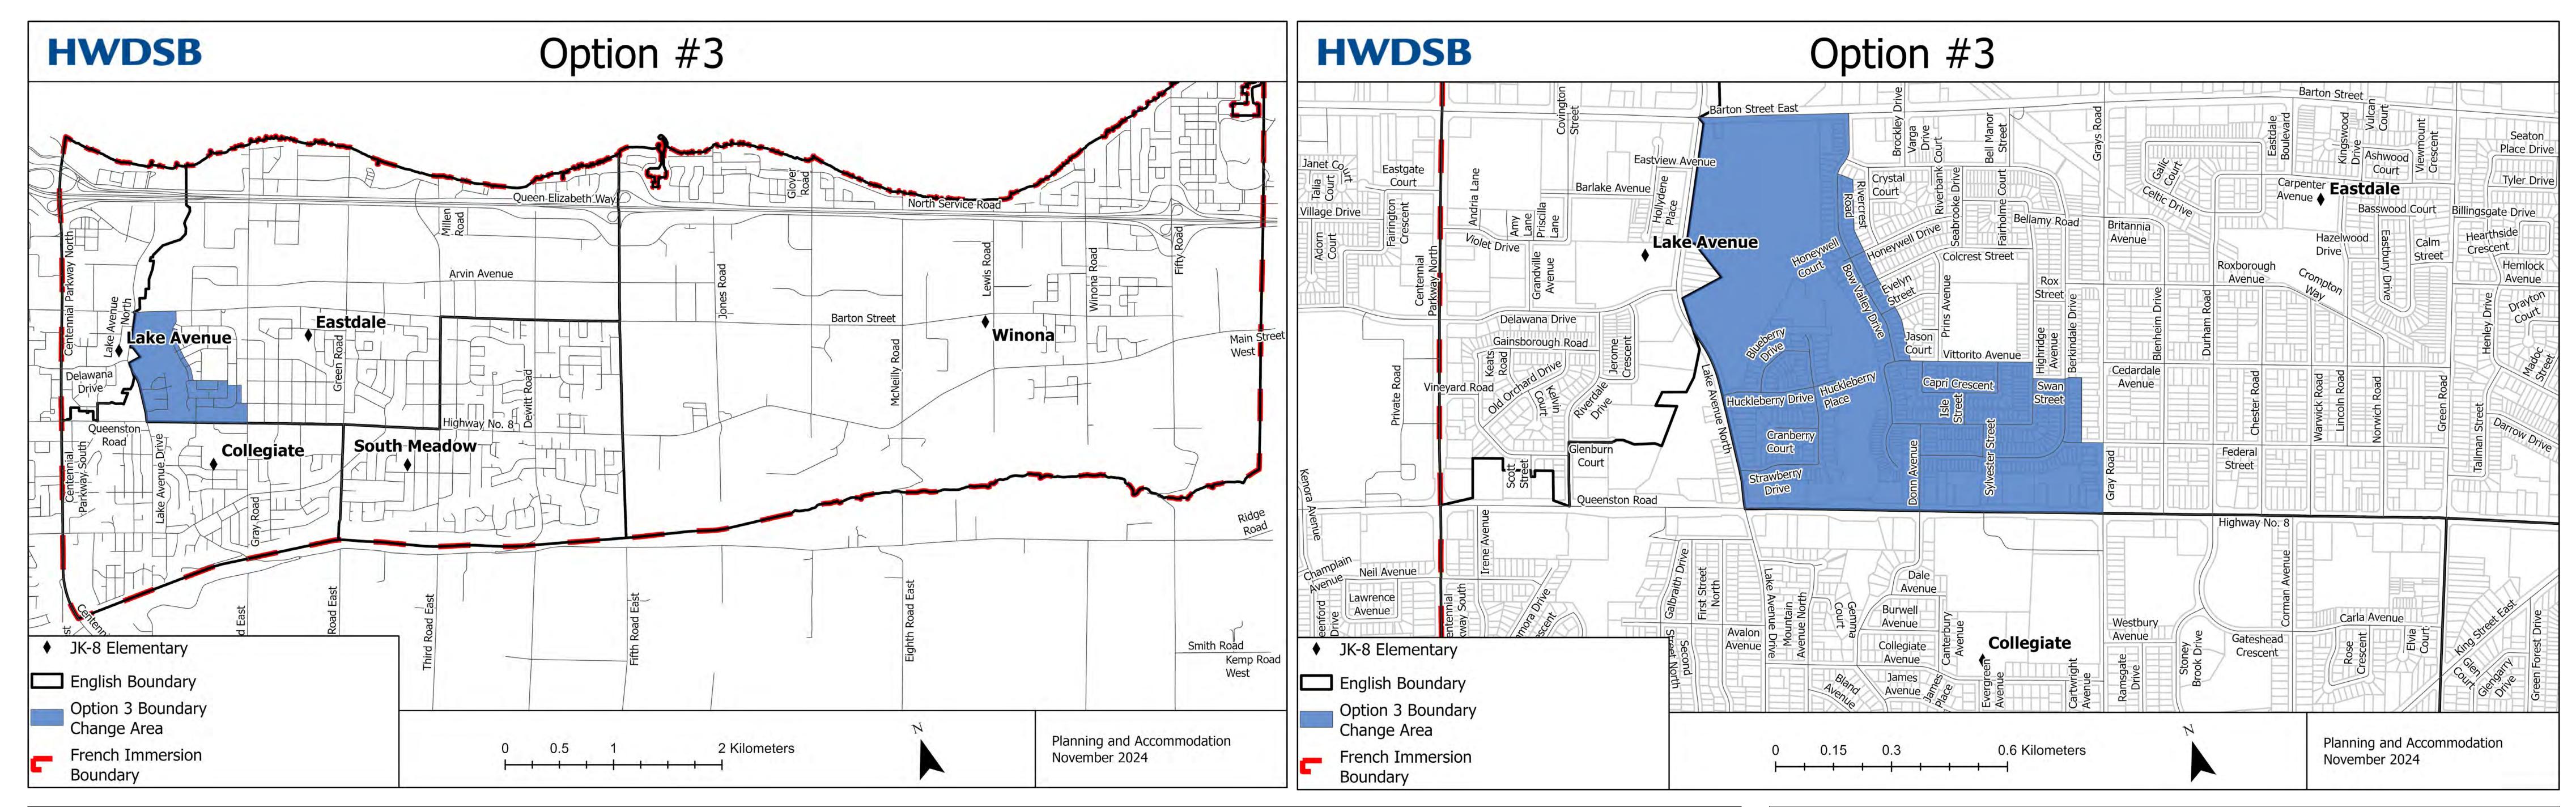

### Option 3 – Move Southwest portion of Eastdale English boundary to Collegiate in 2025

| School     | ОТС |             | <b>Current Enrolment</b> |      | Proje | cted Enro | lment |      |
|------------|-----|-------------|--------------------------|------|-------|-----------|-------|------|
|            | OTG |             | 2024                     | 2025 | 2026  | 2027      | 2028  | 2029 |
| Collegiate | 400 | English     | 492                      | 555  | 577   | 599       | 615   | 625  |
|            | 495 | Utilization | 99%                      | 112% | 116%  | 121%      | 124%  | 126% |

## Boundary Change Implementation

- Phase in with Grades JK-5 in 2025 (current JK-4)
- Current grades 5, 6 & 7 remain at Eastdale
- No enrolment impacts at Lake Ave, South Meadow or Winona
- Projections include allocating 1 class of grade 1 FI at Eastdale as per process outlined in the French Immersion Procedure under Policy No. 6.10 Student Registration and Admission