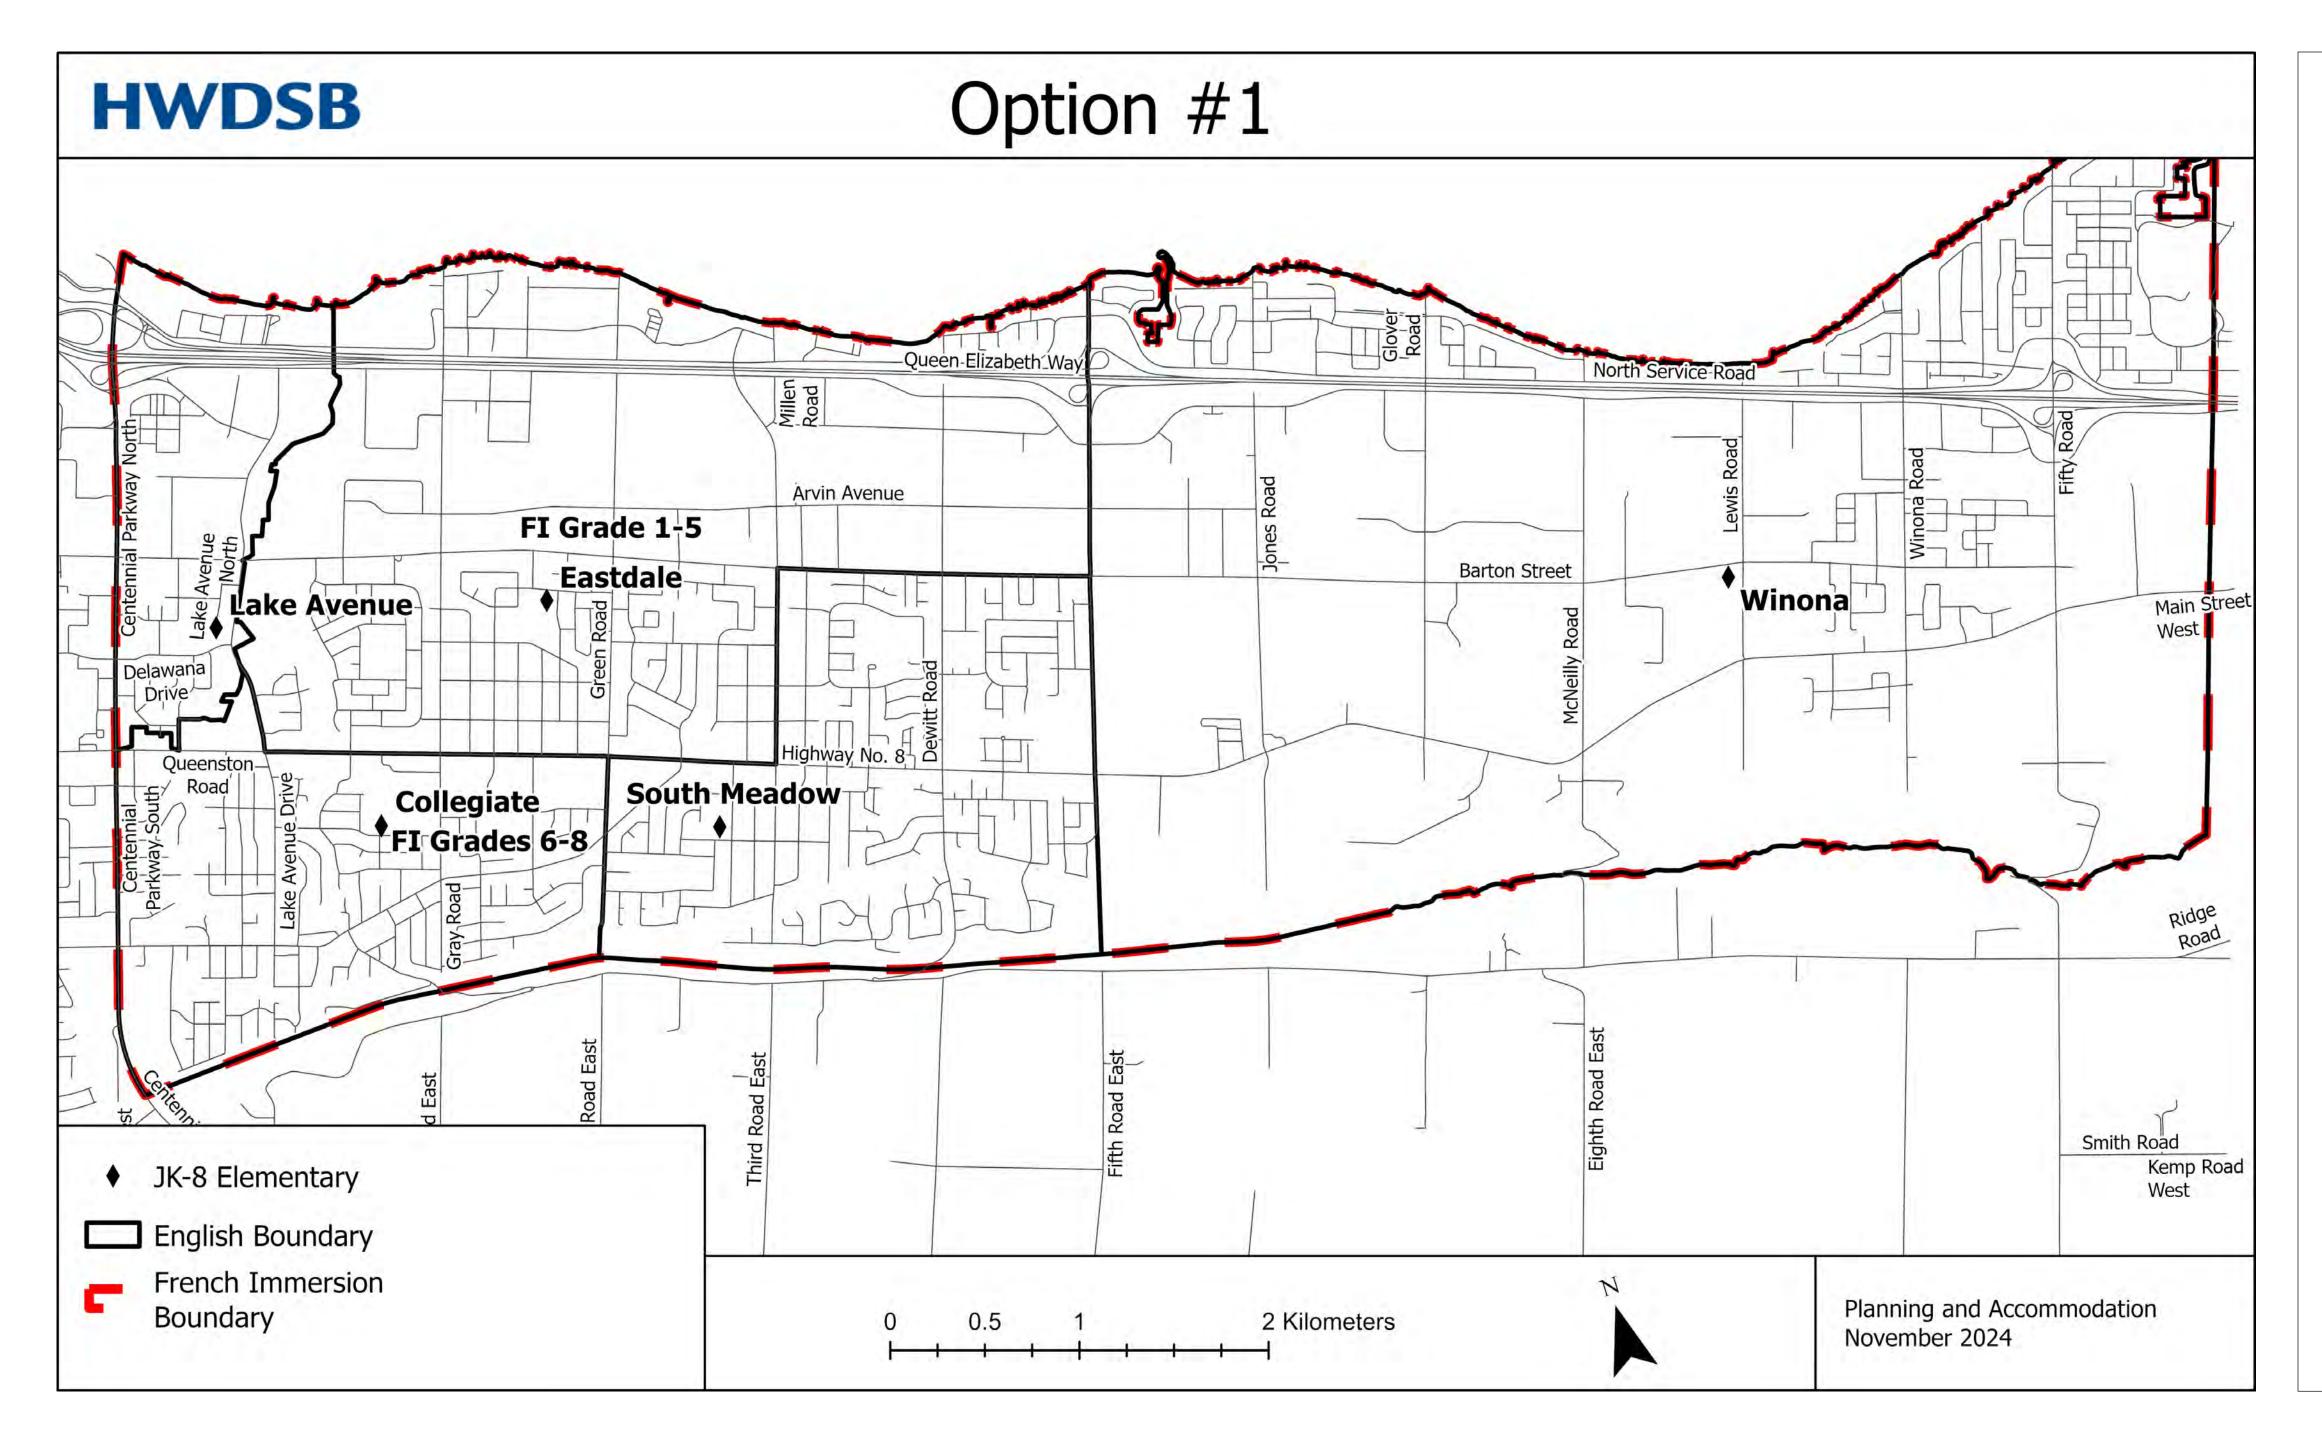

### Option 1 – FI Grades 6-8 Move from Eastdale to Collegiate in September 2025

#### **Boundary Change Implementation**

- FI grades 6-8 move from Eastdale to Collegiate in September 2025
- Projections include allocating 1 class of grade 1 FI at Eastdale as per process outlined in the French Immersion Procedure under Policy No.
   6.10 Student Registration and Admission
- No enrolment impacts at Lake Ave, South Meadow or Winona
- No change to English boundaries