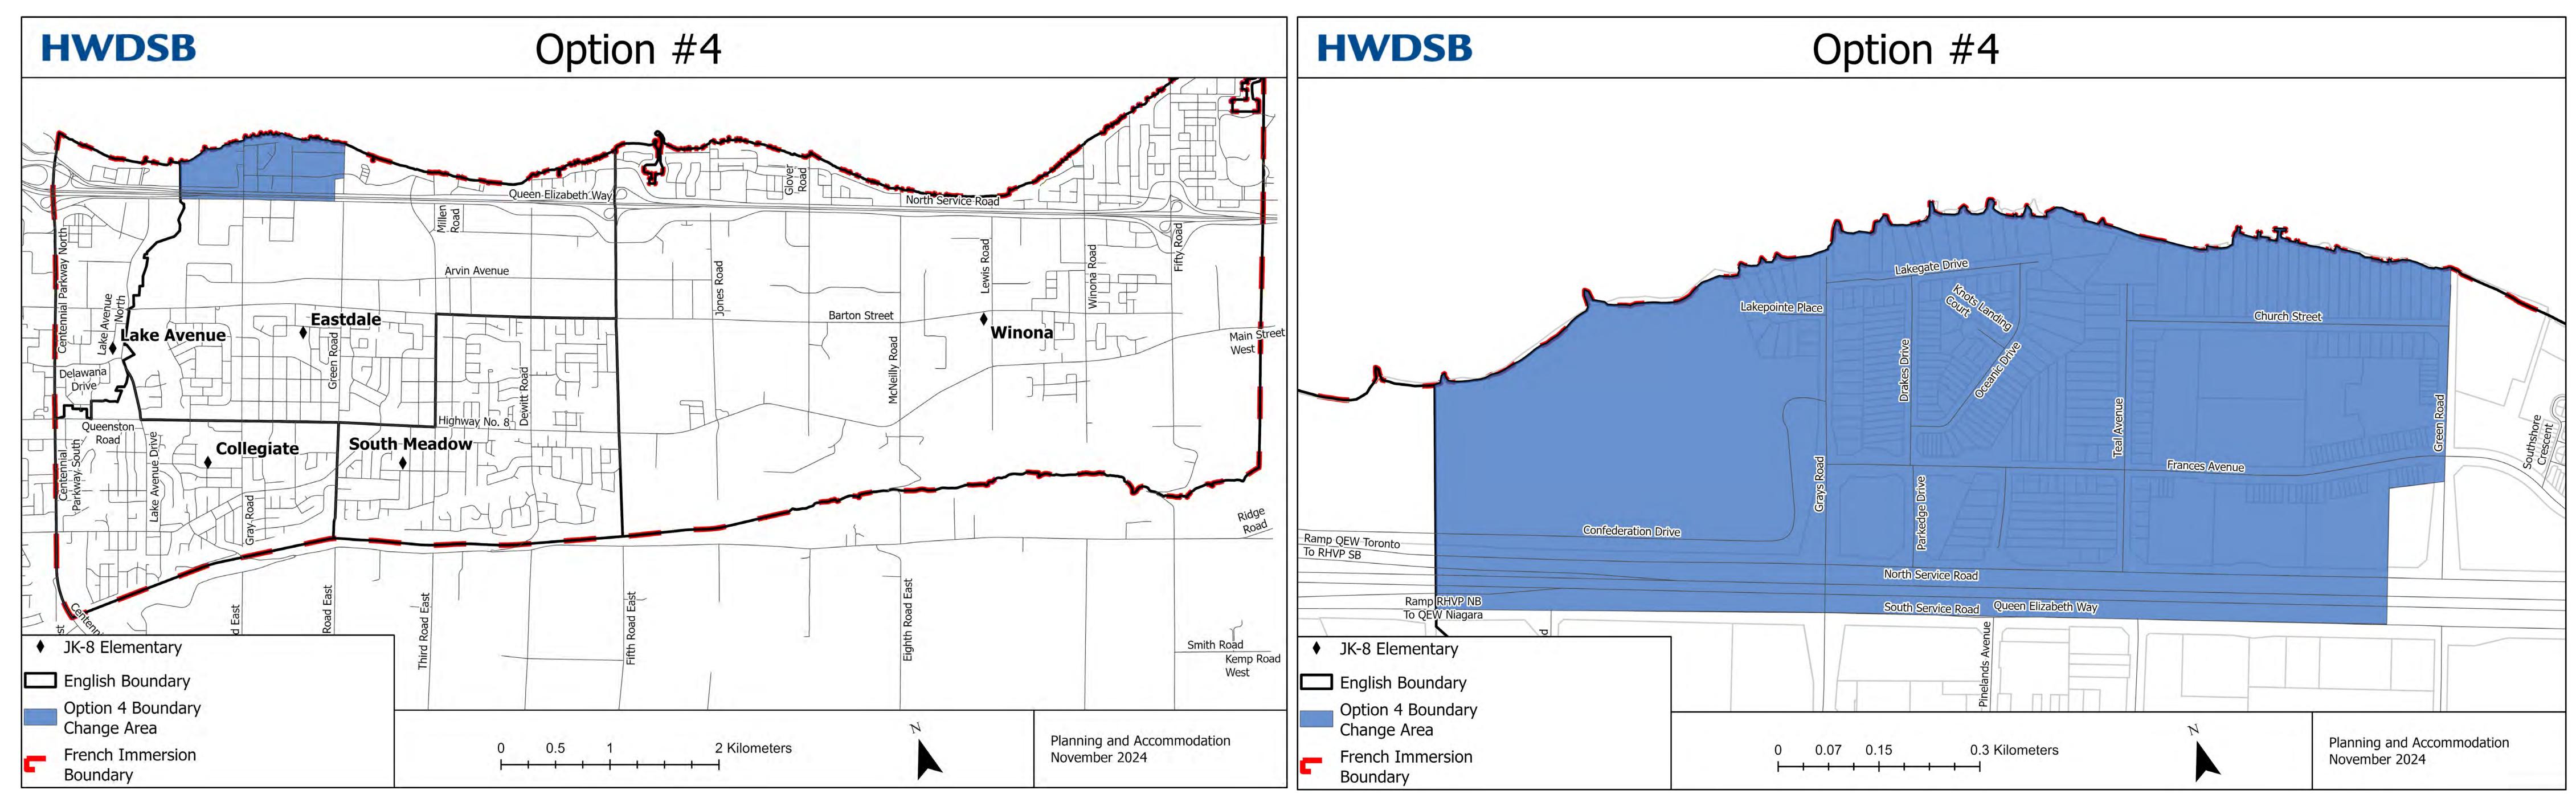

## Option 4 – Move Northwest portion of Eastdale English boundary to Collegiate in 2025

| School     | OTG |             | <b>Current Enrolment</b> |      | Projected Enrolment |      |      |      |  |
|------------|-----|-------------|--------------------------|------|---------------------|------|------|------|--|
|            |     |             | 2024                     | 2025 | 2026                | 2027 | 2028 | 2029 |  |
| Collegiate | 400 | English     | 492                      | 553  | 577                 | 602  | 619  | 636  |  |
|            | 495 | Utilization | 99%                      | 112% | 117%                | 122% | 125% | 129% |  |

# Boundary Change Implementation

- Phase in with Grades JK-5 in 2025 (current JK-4)
- Current grades 5, 6 & 7 remain at Eastdale
- No enrolment impacts at Lake Ave, South Meadow or Winona
- Projections include allocating 1 class of grade 1 FI at Eastdale as per process outlined in the French Immersion Procedure under Policy No. 6.10 Student Registration and Admission