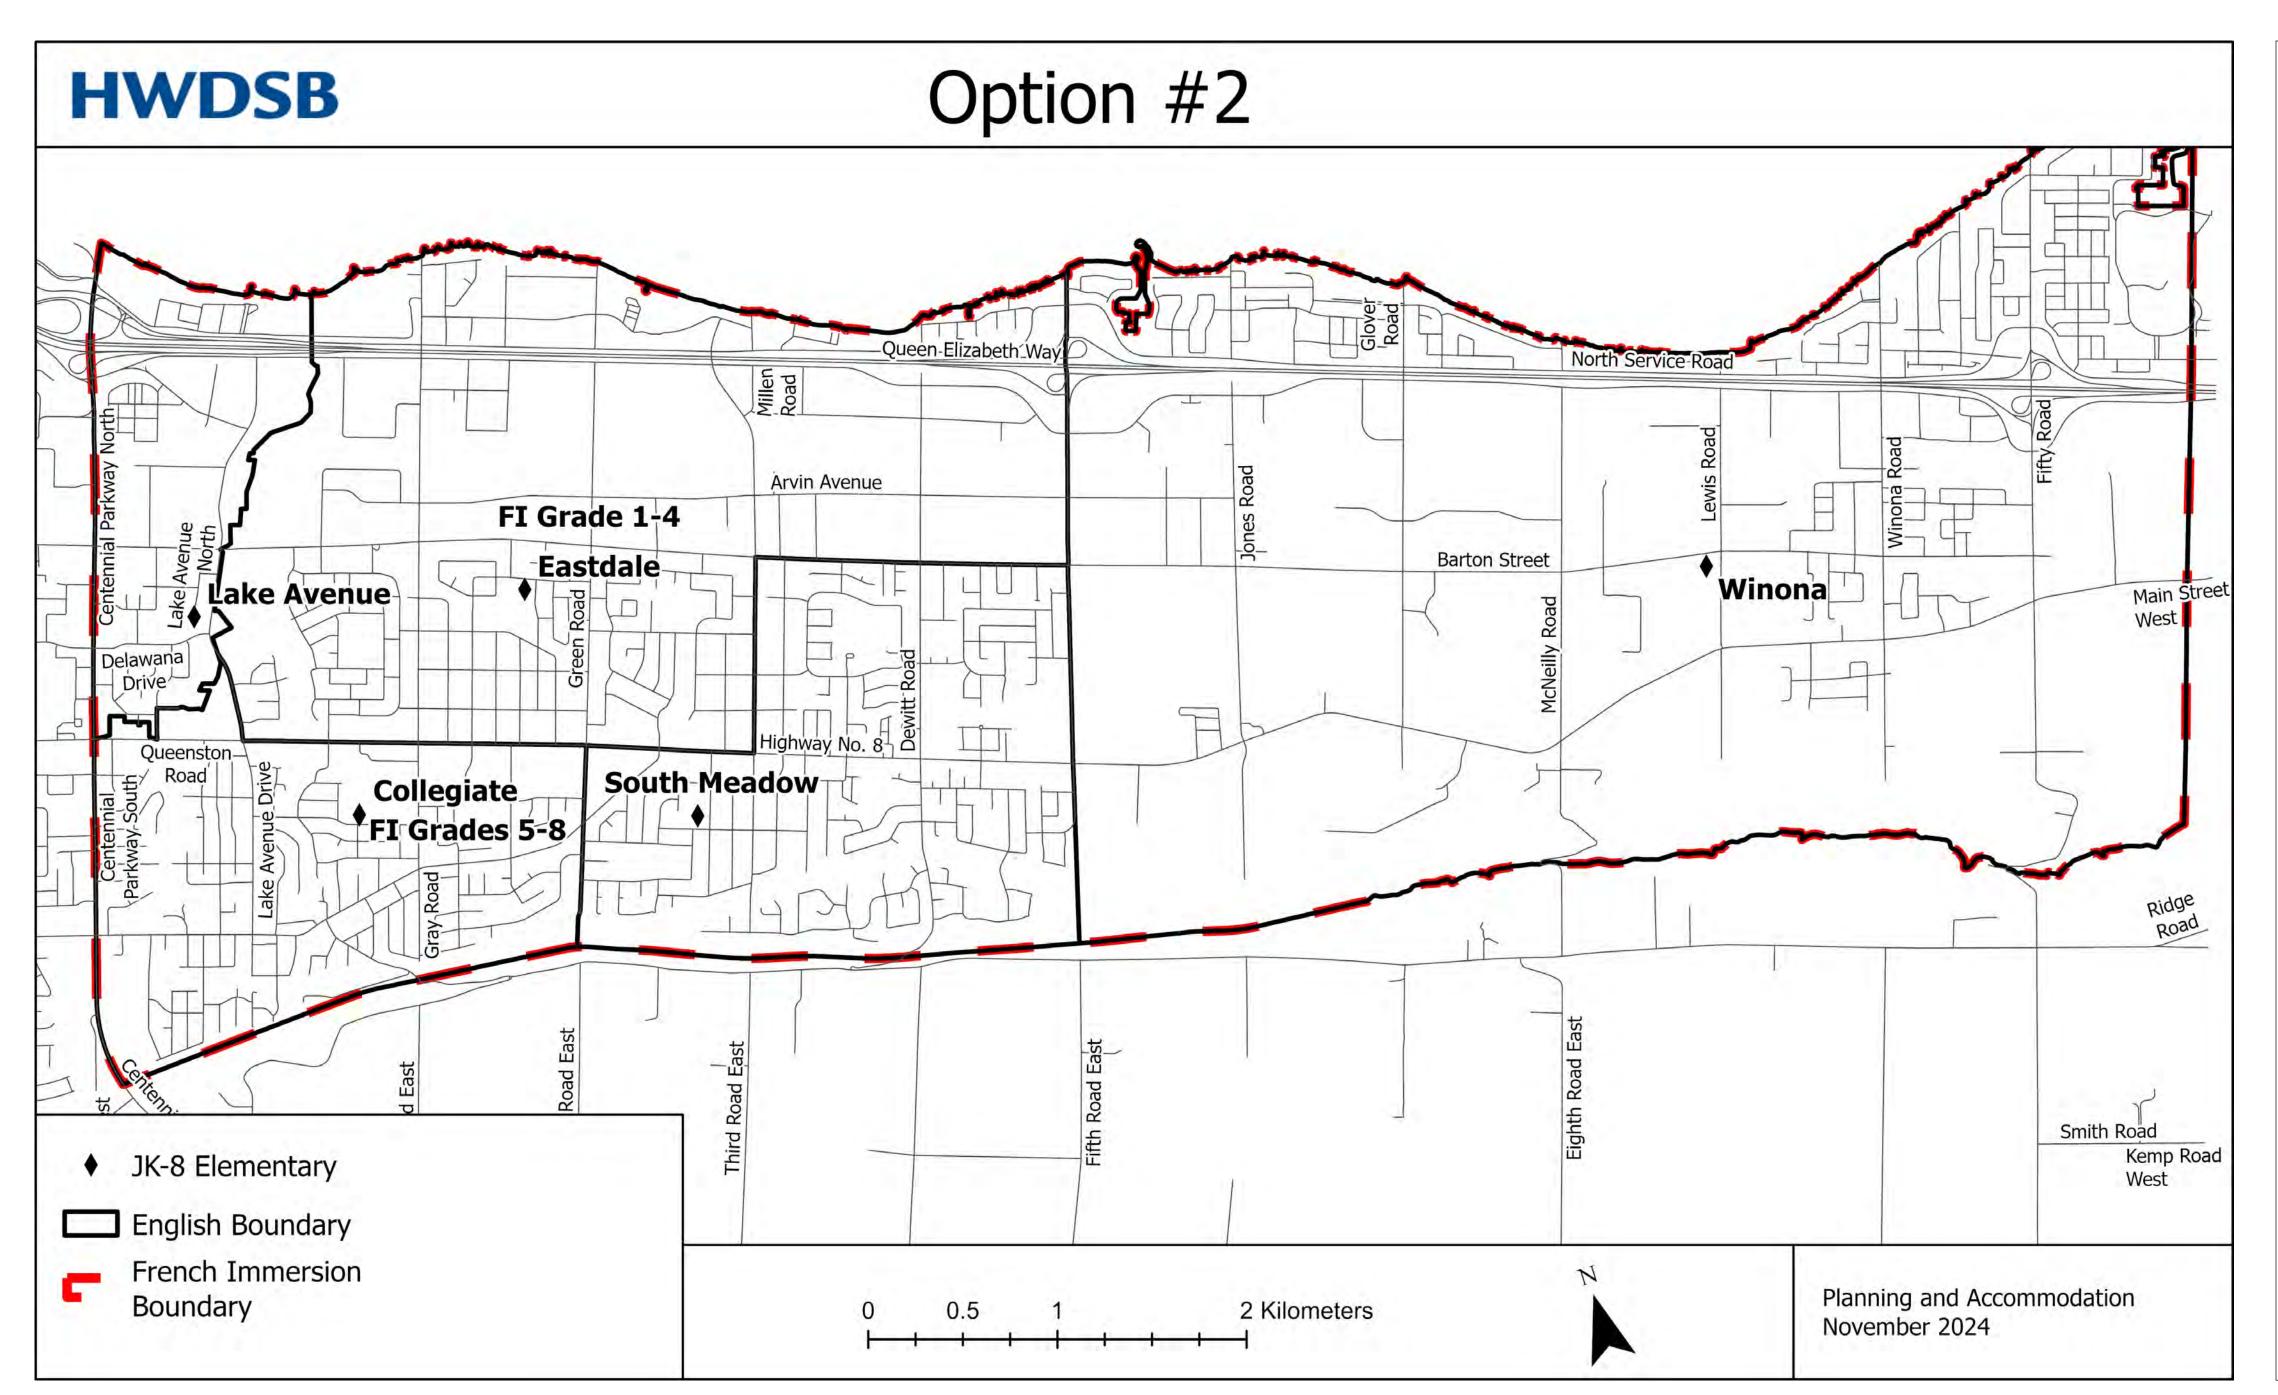

### Option 2 – FI Grades 5-8 Move from Eastdale to Collegiate in September 2025

#### **Boundary Change Implementation**

- FI grades 5-8 move from Eastdale to Collegiate in September 2025
- Projections include allocating 1 class of grade 1 FI at Eastdale as per process outlined in the French Immersion Procedure under Policy No.
   6.10 Student Registration and Admission
- No enrolment impacts at Lake Ave, South Meadow or Winona
- No change to English boundaries